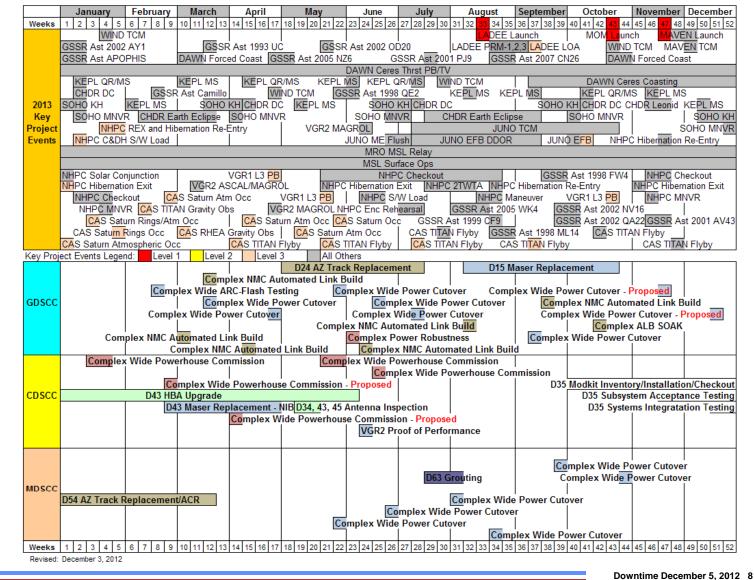

## Antenna Downtime Status and Forecast

The following are downtimes for 2012

- BWG Antenna Controller Replacement
  - DSS-54 ACR and AZ Track Replacement is scheduled for September 10 March 24, 2013, weeks 37 12 due to serious issues discovered with the concrete core in the pedestal. An additional extension may be required until the issue is resolved.
- □ DSS-43 request downtime for HBA Upgrade and Life Extension
  - DSS-43 HBA Upgrade downtime is scheduled as one continuous downtime for week 46 of 2012 to week 23 of 2013
  - □ S-Band Maser Replacement will be NIB
  - Dever ECO will be scheduled NIB

## Antenna Downtime Status and Forecast

- The following are downtimes for 2013 2014
  - SPC-60 requests six 10 hour blocks of complex wide downtime for Power Cutover from January June of 2013
    - $\hfill\square$  Downtimes are scheduled for the following weeks
    - □ Weeks 22, 26, 31, 34, 39, 44 prime shift hours are requested but not necessary.
  - BWG Antenna Controller Replacement for 2013
    - □ DSS-55 is scheduled for March 4 April 13, weeks 09 15
      - $\hfill\square$  This downtime has been removed and will be rescheduled at a later date.
  - □ SPC-10 requests seven12-hour blocks of complex wide downtime for G86 Power
    - Cutover and two 12-hour block of downtime for Power Robustness in 2013
      - □ G86 Power cutover downtimes are scheduled for the following weeks
        - Weeks 08, 12, 17, 22, 25, 28, 37, 43 and 46 Day shift requested
           The week 8 downtime has been changed to ARC-FLASH TESTING
      - Dever Robustness is scheduled for the following week
        - □ Week 23 2 12-hour days, daylight hours only
  - SPC-10 requests seven 6 8 hour complex wide downtime for NMC Automated Link Build (ALB) activities in 2013
    - Requested for March October
      - General Scheduled for weeks 10, 12, 15, 24, 32, 38, 42

# 2013 – 2014 Downtimes (continued)

- SPC-40 request a total of12 blocks of 3 hours each, complex downtime for Power House Commission in 2013. The following weeks are scheduled
  - □ Four blocks, 3 hours each, 2 consecutive blocks each in weeks 3 and 4
  - □ Five blocks, 3 hours each in May, spilt between weeks 21and 22
  - □ Three blocks, 3 hours each in June, week 25
  - □ Requesting 2 additional 6 hour blocks in February, March timeframe 4 weeks apart.

□ AZ Track Replacement downtime is requested for DSS-24 and DSS-26

- □ DSS-24 is scheduled for April 29, July 11, 2013, weeks 18 28.
  - ZDD is required during this time
- □ DSS-26 is proposed for March 31 June 8, 2014, weeks 14 23
  - □ Reconfiguration Prep is proposed for March 10 June 30, weeks 11 26
  - □ 80 kW Facility Preparation will be NIB March 31 May 18, weeks14 20
- SPC-40 request a total of 24 hours of downtime on each antenna for inspection in 2013
  - □ Antennas include DSS-34, 43 and 45
  - □ Week 19 inspection times are scheduled for 8 hours NIB to maintenance plus 8 hours swing shift Except DSS-43 which will be done during HBA downtime
  - □ Week 20 inspection times are scheduled for 8 hours NIB to maintenance

# 2013 – 2014 Downtimes (continued)

- □ DSS-63 downtime for Grouting 2013 2014
  - $\Box$  Scheduled for July 15 August 2, weeks 29 31
    - AZ Runner Measurement Cannot be completed during grouting. Will be standalone at another time to be determined.
  - Requesting 2 additional groutings in 2014 to replace HBA Upgrade and Life Extension □ Proposed for 4 weeks each in March, weeks 10 – 13 and November, weeks 45 – 48

DSS-15 Maser and S-Band Transmitter Replacement is requested for 2013

- □ Seventy seven days are scheduled for August 5, October 26, weeks 32 43, date and weeks changed to better optimize the downtime prior to MAVEN launch
- □ DCD 4.1 downtime requested for software installation for 2014
  - GDSCC and NOCC proposed for January 8, week 02
  - □ CDSCC is proposed for February 20, week 08
  - □ MDSCC is proposed for March 6, week 10
- □ DSS-63 HBA Upgrade and Life Extension downtime is requested for 2014
  - □ This downtime has been removed and replaced with 2.4 week blocks of grouting.
- □ SPC-60 request a total of 24 hour s of downtime on each antenna for inspection in 2014
  - □ Antennas include DSS-54, 55, 63 and 65
  - □ Week 30 inspection times are proposed for 8 hours NIB to maintenance plus 8 hours swing shift
  - Week 31 inspection times are proposed for 8 hours NIB to maintenance