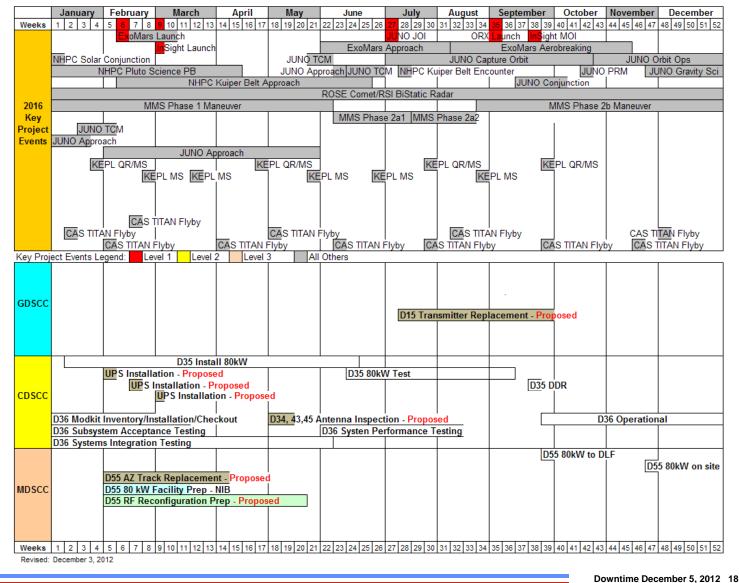

## Antenna Downtime Status and Forecast

The following are downtimes for 2012

- BWG Antenna Controller Replacement
  - DSS-54 ACR and AZ Track Replacement is scheduled for September 10 March 24, 2013, weeks 37 12 due to serious issues discovered with the concrete core in the pedestal. An additional extension may be required until the issue is resolved.
- □ DSS-43 request downtime for HBA Upgrade and Life Extension
  - DSS-43 HBA Upgrade downtime is scheduled as one continuous downtime for week 46 of 2012 to week 23 of 2013
  - □ S-Band Maser Replacement will be NIB
  - Dever ECO will be scheduled NIB

□ AZ Track Replacement downtime is requested for DSS-24 and DSS-26

- □ DSS-24 is scheduled for April 29, July 11, 2013, weeks 18 28.
  - ZDD is required during this time
- □ DSS-26 is proposed for March 31 June 8, 2014, weeks 14 23
  - □ Reconfiguration Prep is proposed for March 10 June 30, weeks 11 26
  - □ 80 kW Facility Preparation will be NIB March 31 May 18, weeks14 20
- SPC-40 request a total of 24 hours of downtime on each antenna for inspection in 2013
  - □ Antennas include DSS-34, 43 and 45
  - □ Week 19 inspection times are scheduled for 8 hours NIB to maintenance plus 8 hours swing shift Except DSS-43 which will be done during HBA downtime
  - □ Week 20 inspection times are scheduled for 8 hours NIB to maintenance