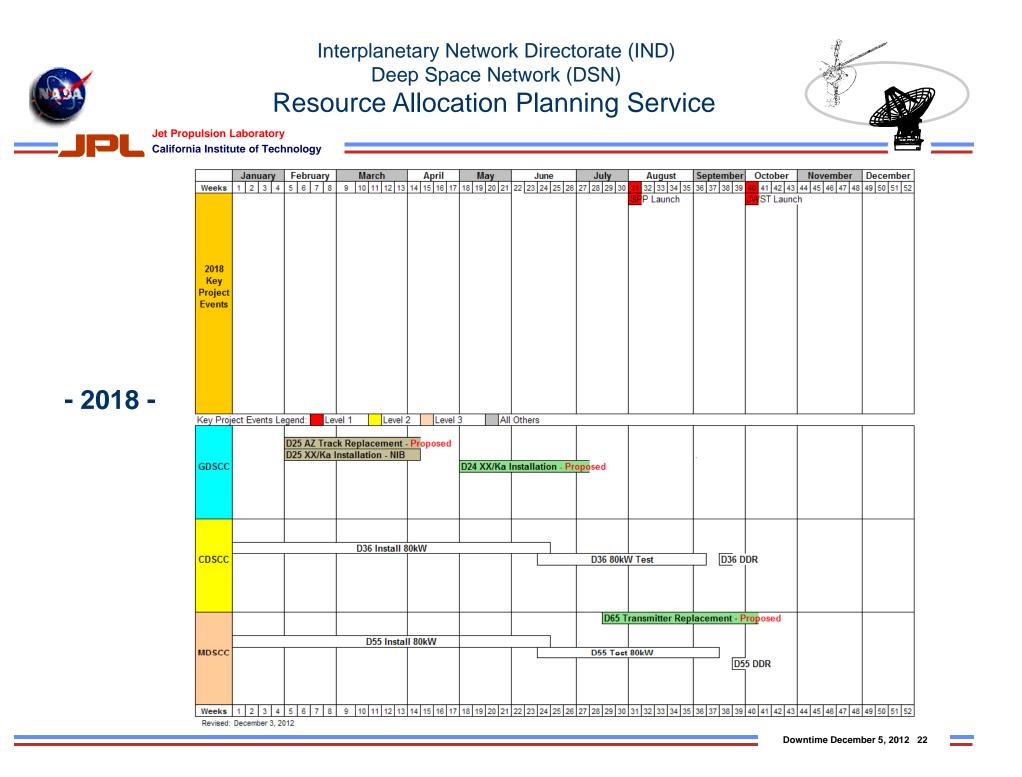

|
| DSS 63 | Antenna Inspection - Proposed        | 08/16/2017 07:00 | 08/16/2017 23:00 | 1                  | 33 - 33 | 228          | 228     |  |  |  |  |  |
| DSS 54 | Antenna Inspection - Proposed        | 08/18/2017 07:00 | 08/18/2017 23:00 | 1                  | 33 - 33 | 230          | 230     |  |  |  |  |  |
| DSS 55 | Antenna Inspection - Proposed        | 08/21/2017 07:00 | 08/21/2017 16:30 | 0                  | 34 - 34 | 233          | 233     |  |  |  |  |  |
| DSS 63 | Antenna Inspection - Proposed        | 08/23/2017 07:00 | 08/23/2017 16:30 | 0                  | 34 - 34 | 235          | 235     |  |  |  |  |  |
| DSS 54 | Antenna Inspection - Proposed        | 08/25/2017 07:00 | 08/25/2017 16:30 | 0                  | 34 - 34 | 237          | 237     |  |  |  |  |  |





Jet Propulsion Laboratory California Institute of Technology

|        | 2018                               |                  |                  |                    |         |              |         |  |  |  |  |  |
|--------|------------------------------------|------------------|------------------|--------------------|---------|--------------|---------|--|--|--|--|--|
| Site   | Details                            | Start            | End              | Duration<br>(Days) | Weeks   | Start<br>DOY | End DOY |  |  |  |  |  |
| DSS 25 | AZ Track Replacement - Proposed    | 01/29/2018 00:00 | 04/09/2018 00:00 | 70                 | 05 - 15 | 29           | 99      |  |  |  |  |  |
| DSS 25 | XX/Ka Installation - NIB           | 01/29/2018 00:00 | 04/09/2018 00:00 | 70                 |