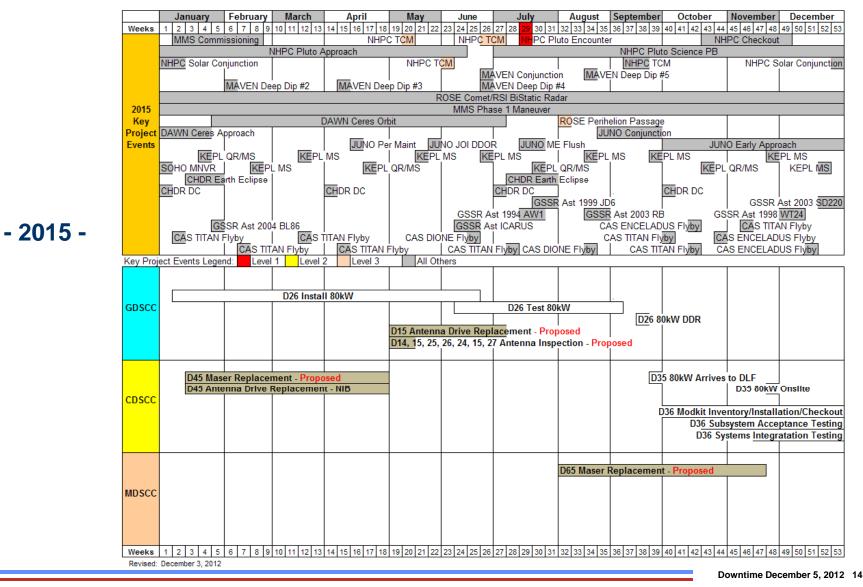

# 2013 – 2014 Downtimes (continued)

- □ DSS-63 downtime for Grouting 2013 2014
  - $\Box$  Scheduled for July 15 August 2, weeks 29 31
    - AZ Runner Measurement Cannot be completed during grouting. Will be standalone at another time to be determined.
  - Requesting 2 additional groutings in 2014 to replace HBA Upgrade and Life Extension □ Proposed for 4 weeks each in March, weeks 10 – 13 and November, weeks 45 – 48

DSS-15 Maser and S-Band Transmitter Replacement is requested for 2013

- □ Seventy seven days are scheduled for August 5, October 26, weeks 32 43, date and weeks changed to better optimize the downtime prior to MAVEN launch
- □ DCD 4.1 downtime requested for software installation for 2014
  - GDSCC and NOCC proposed for January 8, week 02
  - □ CDSCC is proposed for February 20, week 08
  - □ MDSCC is proposed for March 6, week 10
- □ DSS-63 HBA Upgrade and Life Extension downtime is requested for 2014
  - □ This downtime has been removed and replaced with 2.4 week blocks of grouting.
- □ SPC-60 request a total of 24 hour s of downtime on each antenna for inspection in 2014
  - □ Antennas include DSS-54, 55, 63 and 65
  - □ Week 30 inspection times are proposed for 8 hours NIB to maintenance plus 8 hours swing shift
  - Week 31 inspection times are proposed for 8 hours NIB to maintenance