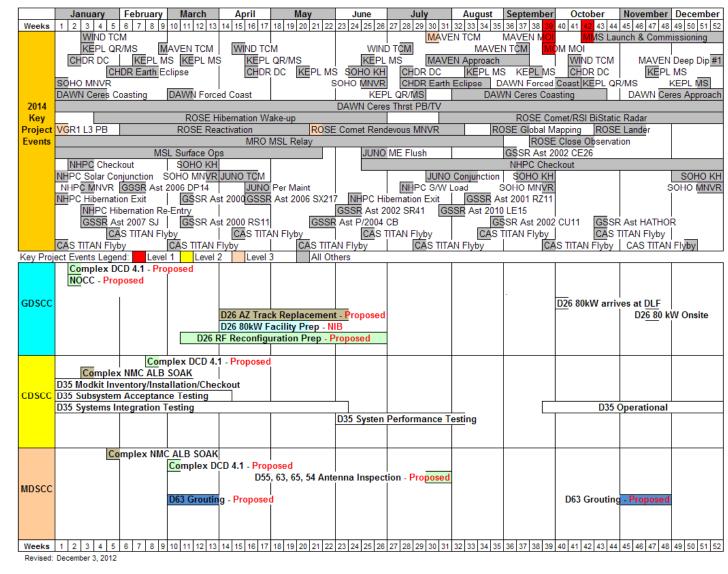

## Antenna Downtime Status and Forecast

The following are downtimes for 2012

- BWG Antenna Controller Replacement
  - DSS-54 ACR and AZ Track Replacement is scheduled for September 10 March 24, 2013, weeks 37 12 due to serious issues discovered with the concrete core in the pedestal. An additional extension may be required until the issue is resolved.
- □ DSS-43 request downtime for HBA Upgrade and Life Extension
  - DSS-43 HBA Upgrade downtime is scheduled as one continuous downtime for week 46 of 2012 to week 23 of 2013
  - □ S-Band Maser Replacement will be NIB
  - Dever ECO will be scheduled NIB

□ AZ Track Replacement downtime is requested for DSS-24 and DSS-26

- □ DSS-24 is scheduled for April 29, July 11, 2013, weeks 18 28.
  - ZDD is required during this time
- □ DSS-26 is proposed for March 31 June 8, 2014, weeks 14 23
  - □ Reconfiguration Prep is proposed for March 10 June 30, weeks 11 26
  - □ 80 kW Facility Preparation will be NIB March 31 May 18, weeks14 20
- SPC-40 request a total of 24 hours of downtime on each antenna for inspection in 2013
  - □ Antennas include DSS-34, 43 and 45
  - □ Week 19 inspection times are scheduled for 8 hours NIB to maintenance plus 8 hours swing shift Except DSS-43 which will be done during HBA downtime
  - □ Week 20 inspection times are scheduled for 8 hours NIB to maintenance

DSS-15 Maser and S-Band Transmitter Replacement is requested for 2013

- □ Seventy seven days are scheduled for August 5, October 26, weeks 32 43, date and weeks changed to better optimize the downtime prior to MAVEN launch
- □ DCD 4.1 downtime requested for software installation for 2014
  - GDSCC and NOCC proposed for January 8, week 02
  - □ CDSCC is proposed for February 20, week 08
  - □ MDSCC is proposed for March 6, week 10
- □ DSS-63 HBA Upgrade and Life Extension downtime is requested for 2014
  - □ This downtime has been removed and replaced with 2.4 week blocks of grouting.
- □ SPC-60 request a total of 24 hour s of downtime on each antenna for inspection in 2014
  - □ Antennas include DSS-54, 55, 63 and 65
  - □ Week 30 inspection times are proposed for 8 hours NIB to maintenance plus 8 hours swing shift
  - Week 31 inspection times are proposed for 8 hours NIB to maintenance