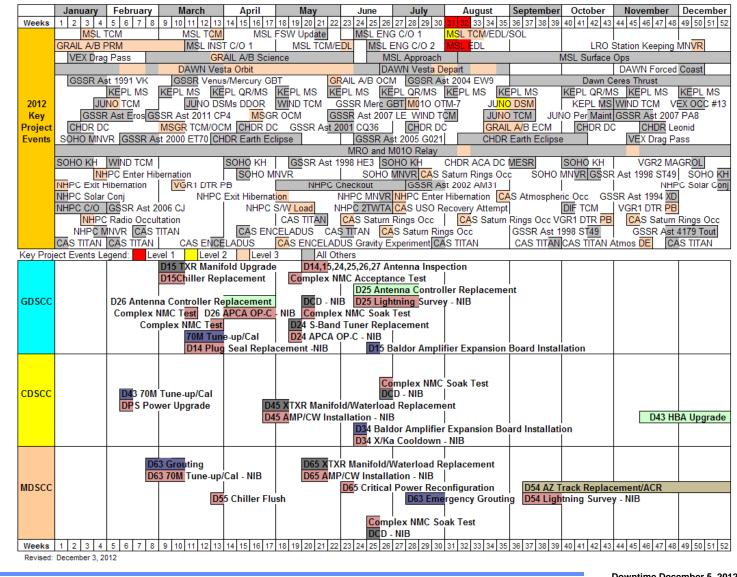

### DSN Antenna Downtime Status and Forecast

Jet Propulsion Laboratory California Institute of Technology

- 2012 -

Downtime December 5, 2012 2

Jet Propulsion Laboratory California Institute of Technology

|        | 2012                           |                  |                  |                    |         |              |         |  |  |  |  |
|--------|--------------------------------|------------------|------------------|--------------------|---------|--------------|---------|--|--|--|--|
| Site   | Details                        | Start            | End              | Duration<br>(Days) | Weeks   | Start<br>DOY | End DOY |  |  |  |  |
| DSS 54 | AZ TRK/ACR Replacement         | 09/10/2012 05:00 | 03/24/2013 16:30 | 195                | 37 - 12 | 254          | 83      |  |  |  |  |
| DSS 43 | HBA Upgrade and Life Extension | 11/12/2012 19:00 | 06/10/2013 07:00 | 210                | 46 - 24 | 317          | 161     |  |  |  |  |

## Antenna Downtime Status and Forecast

The following are downtimes for 2012

- BWG Antenna Controller Replacement
  - DSS-54 ACR and AZ Track Replacement is scheduled for September 10 March 24, 2013, weeks 37 12 due to serious issues discovered with the concrete core in the pedestal. An additional extension may be required until the issue is resolved.
- □ DSS-43 request downtime for HBA Upgrade and Life Extension
  - DSS-43 HBA Upgrade downtime is scheduled as one continuous downtime for week 46 of 2012 to week 23 of 2013
  - □ S-Band Maser Replacement will be NIB
  - Dever ECO will be scheduled NIB