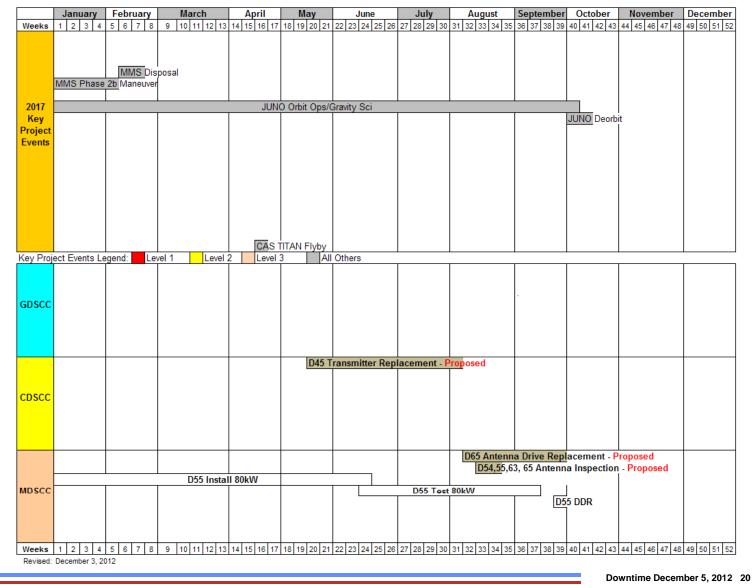

□ AZ Track Replacement downtime is requested for DSS-24 and DSS-26

- □ DSS-24 is scheduled for April 29, July 11, 2013, weeks 18 28.
  - ZDD is required during this time
- □ DSS-26 is proposed for March 31 June 8, 2014, weeks 14 23
  - □ Reconfiguration Prep is proposed for March 10 June 30, weeks 11 26
  - □ 80 kW Facility Preparation will be NIB March 31 May 18, weeks14 20
- SPC-40 request a total of 24 hours of downtime on each antenna for inspection in 2013
  - □ Antennas include DSS-34, 43 and 45
  - □ Week 19 inspection times are scheduled for 8 hours NIB to maintenance plus 8 hours swing shift Except DSS-43 which will be done during HBA downtime
  - □ Week 20 inspection times are scheduled for 8 hours NIB to maintenance

# 2013 – 2014 Downtimes (continued)

- □ DSS-63 downtime for Grouting 2013 2014
  - $\Box$  Scheduled for July 15 August 2, weeks 29 31
    - AZ Runner Measurement Cannot be completed during grouting. Will be standalone at another time to be determined.
  - Requesting 2 additional groutings in 2014 to replace HBA Upgrade and Life Extension □ Proposed for 4 weeks each in March, weeks 10 – 13 and November, weeks 45 – 48

DSS-15 Maser and S-Band Transmitter Replacement is requested for 2013

- □ Seventy seven days are scheduled for August 5, October 26, weeks 32 43, date and weeks changed to better optimize the downtime prior to MAVEN launch
- □ DCD 4.1 downtime requested for software installation for 2014
  - GDSCC and NOCC proposed for January 8, week 02
  - □ CDSCC is proposed for February 20, week 08
  - □ MDSCC is proposed for March 6, week 10
- □ DSS-63 HBA Upgrade and Life Extension downtime is requested for 2014
  - □ This downtime has been removed and replaced with 2.4 week blocks of grouting.
- □ SPC-60 request a total of 24 hour s of downtime on each antenna for inspection in 2014
  - □ Antennas include DSS-54, 55, 63 and 65
  - □ Week 30 inspection times are proposed for 8 hours NIB to maintenance plus 8 hours swing shift
  - Week 31 inspection times are proposed for 8 hours NIB to maintenance